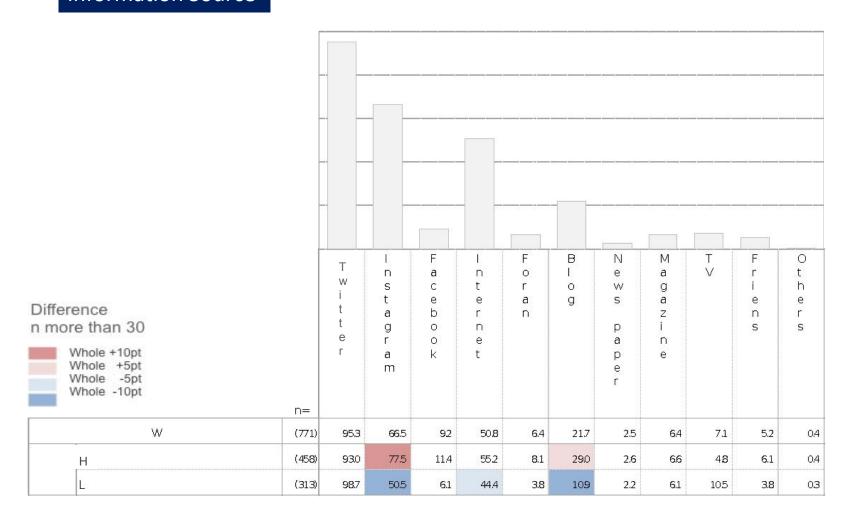

#### **Information Source**

Twitter and Instagram are mediums with which they gathered data Instagram generally has more Heavy fans than Light fans