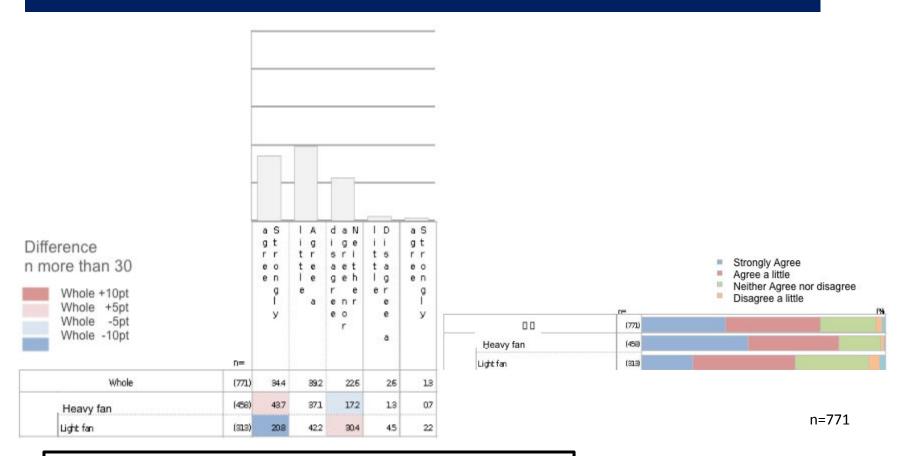

(2) Has there been an increase familiarity with the sponsored companies grown since they sponsored Nathan?

n=771

Heavy fan

Positive attitude (strongly + a little agree): 82.9%

(3) Has the corporate image of the sponsored companies improved since they sponsored Nathan?