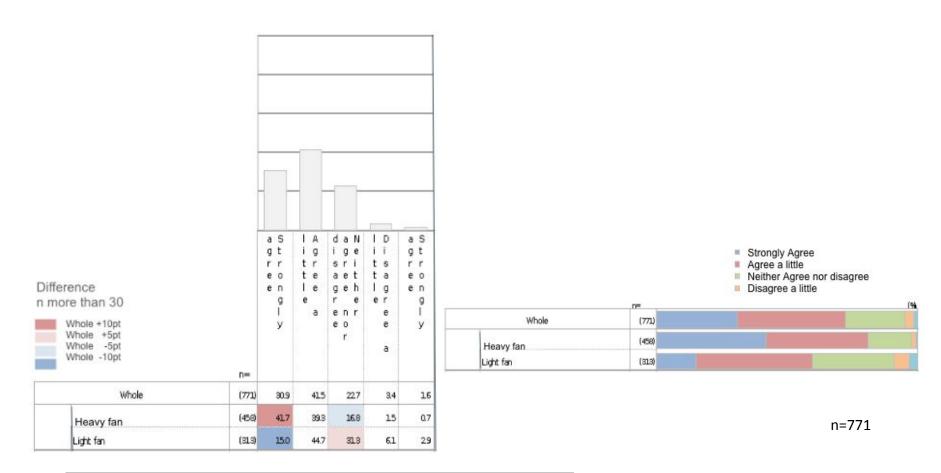

### Is Nathan your most favorite?

\*Upon asking the survey respondents Yes to "Heavy fan", No to "Light fan"