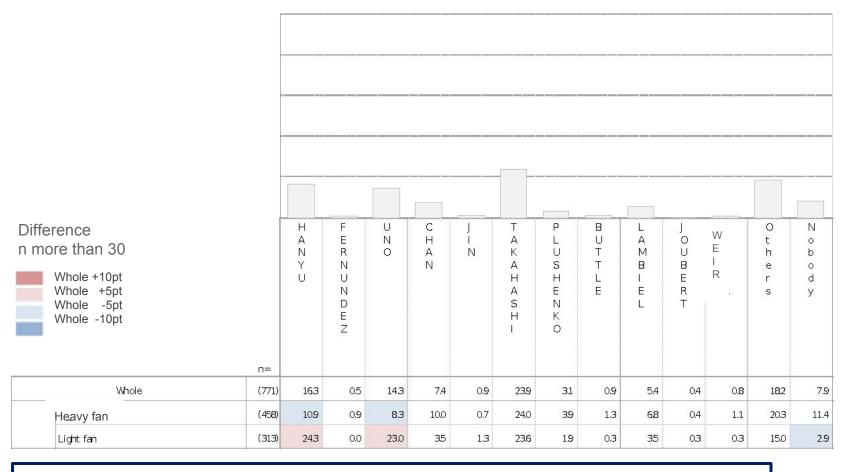

#### **Information Source**

Twitter and Instagram are mediums with which they gathered data Instagram generally has more Heavy fans than Light fans