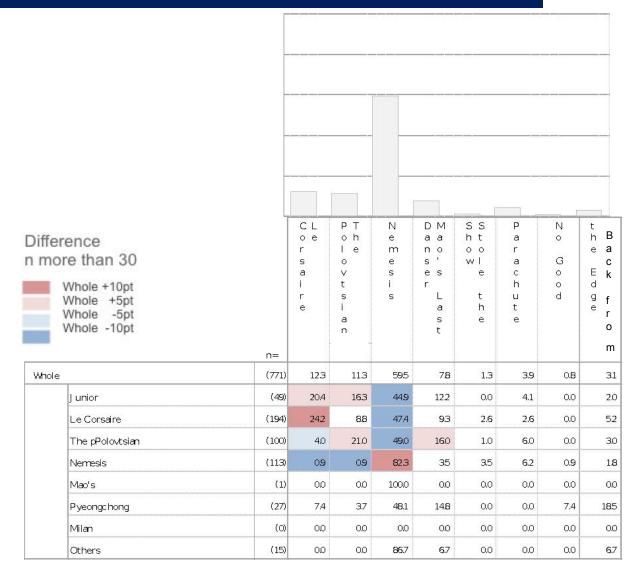

#### Your Favorite program in 2016-2018

n=771

Nemesis is the most favorite program

## Correlation between your favorite program (2016-2018) and when you became a fan of Nathan