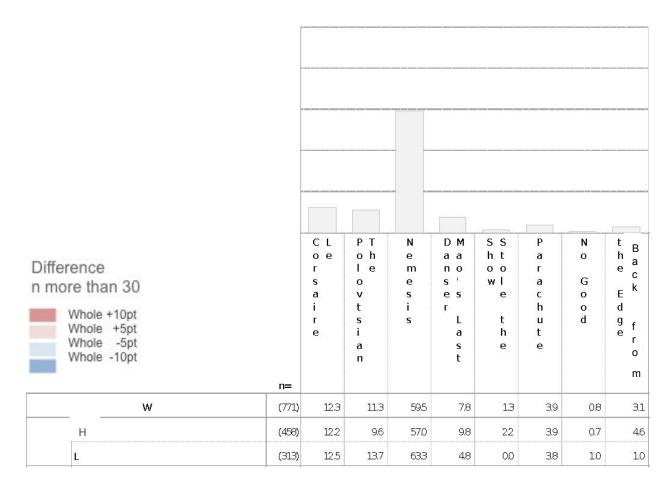

#### Your Favorite program in 2016-2018

n=771

Nemesis is the most favorite program