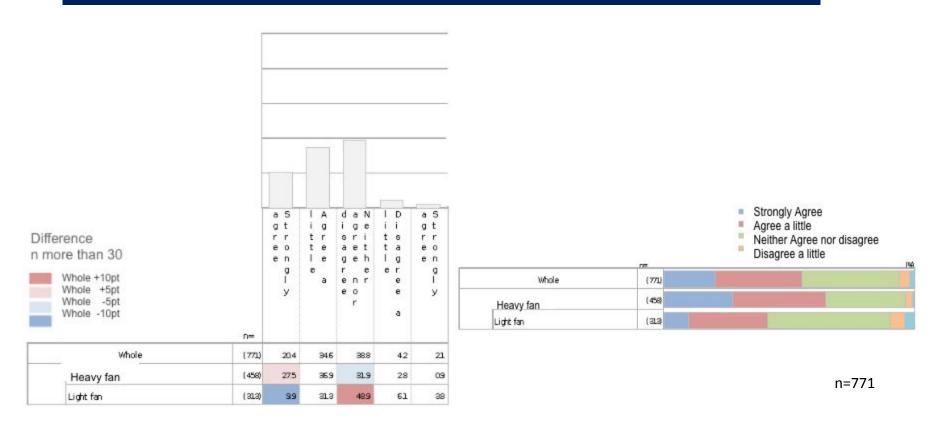

Heavy fan

Positive attitude (strongly + a little agree): 80.8%

(4) Has the credibility over the sponsored companies improved since they sponsored Nathan?

Heavy fan

Positive attitude (strongly + a little agree): 64.4%