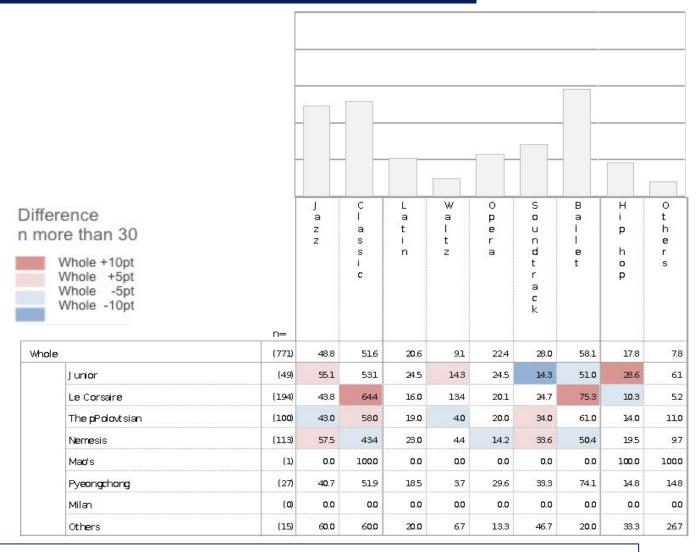

## Correlation between music choice (2018-2019) and when you became a fan of Nathan

75.3% of who love "Le Corsaire" prefer Nathan to choose ballet music

## Correlation between your favorite program (2016-2018) and when you became a fan of Nathan