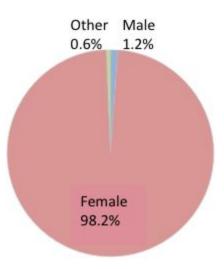

#### **Overview**

Survey date 4/19/2018 - 4/23/2018 (5days)

Survey method Internet survey (via NathanChenJp Twitter)

Number of responses 771 people

Respondent Profile Shown below

Gender