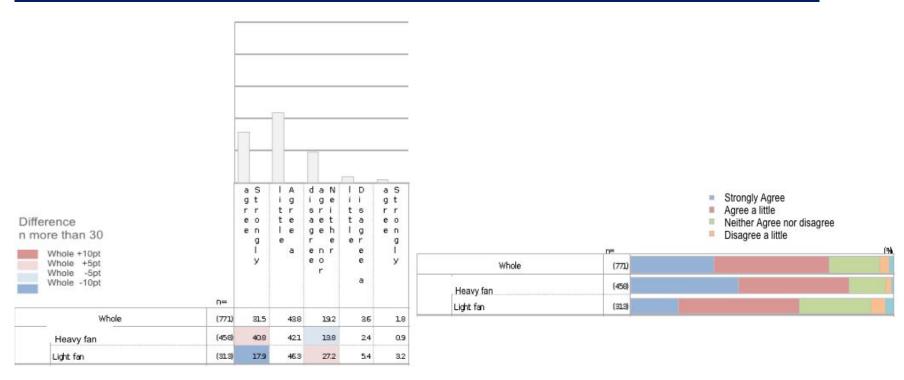

## Correlation between Preferred choreographer and when you became a fan of Nathan

(1) Has interest in the sponsored companies has grown since they sponsored

Heavy fan

Positive attitude (strongly + a little agree): 81%