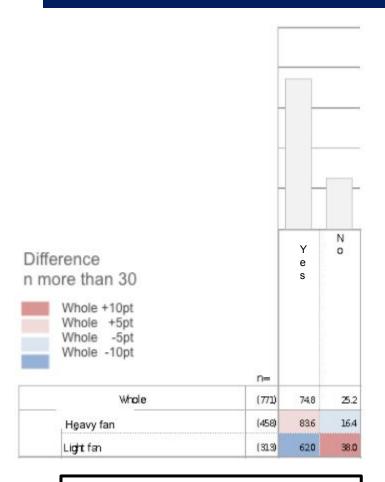

(5) Are you more willing to buy the sponsored companies' products since they sponsored Nathan?

n=771

Heavy fan Yes: 83.6%

Light fan Yes: 62%