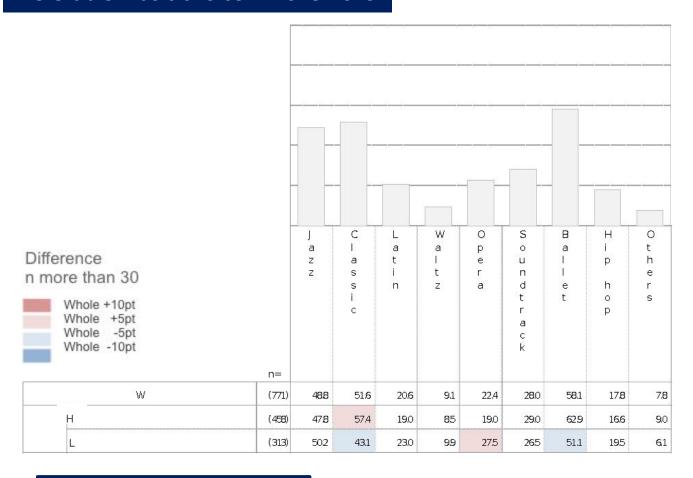

#### Preferable music choice in 2018-2019

| Heavy fan       |                     |       |
|-----------------|---------------------|-------|
| 1 <sup>st</sup> | <b>Ballet Music</b> | 62.9% |
| 2 <sup>nd</sup> | Classic             | 57.4% |
| 3 <sup>rd</sup> | Jazz                | 47.8% |
|                 |                     |       |

n=771 Select Up to 3