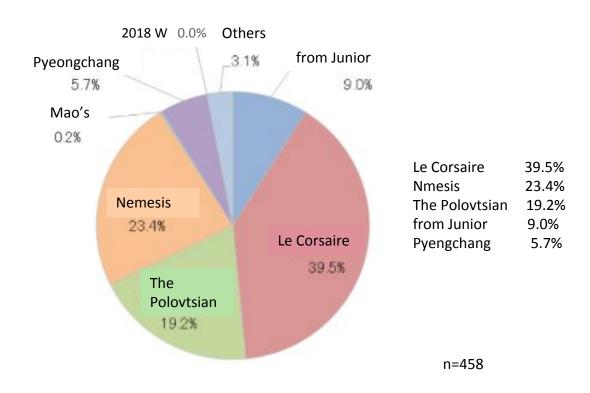

#### Program/time made you Heavy fan of Nathan [only Heavy fan]

Le Corsaire is almost 40%

#### Your Favorite program in 2016-2018

n=771

Nemesis is the most favorite program