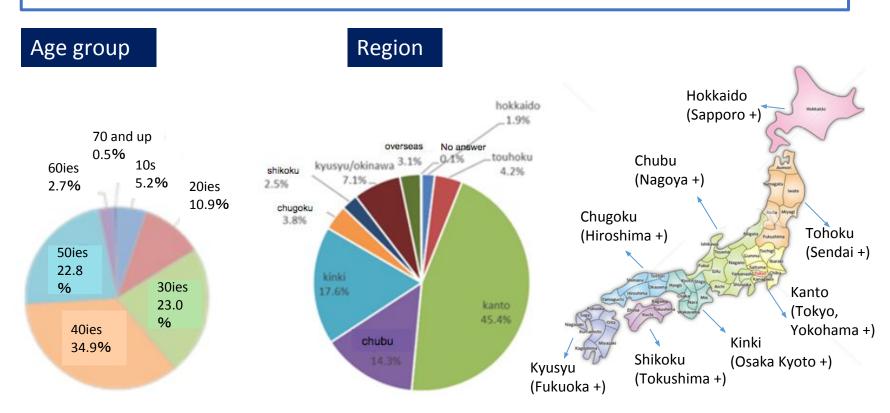

#### **Overview**

Survey date 4/19/2018 - 4/23/2018 (5days)

Survey method Internet survey (via NathanChenJp Twitter)

Number of responses 771 people

Respondent Profile Shown below

Gender