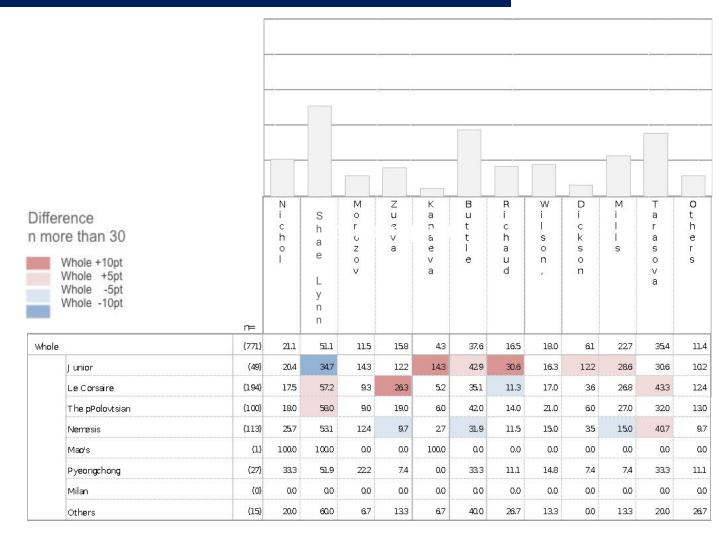

## Correlation between Preferred choreographer and when you became a fan of Nathan

(1) Has interest in the sponsored companies has grown since they sponsored

Heavy fan

Positive attitude (strongly + a little agree): 81%