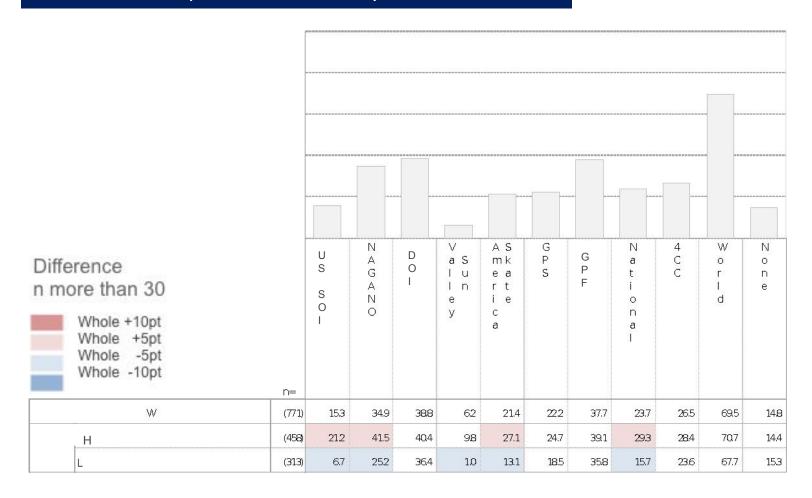

#### Which next competition/show will you see Nathan in?

70% of Heavy fans plan to see Saitama World championships in 2019! And many fans would like to go to see the competitions/shows in the US.

4Lz is fans' favorite