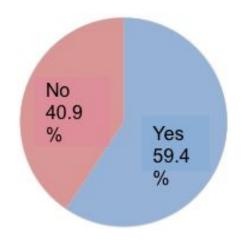

### Is Nathan your most favorite?

\*Upon asking the survey respondents Yes to "Heavy fan", No to "Light fan"