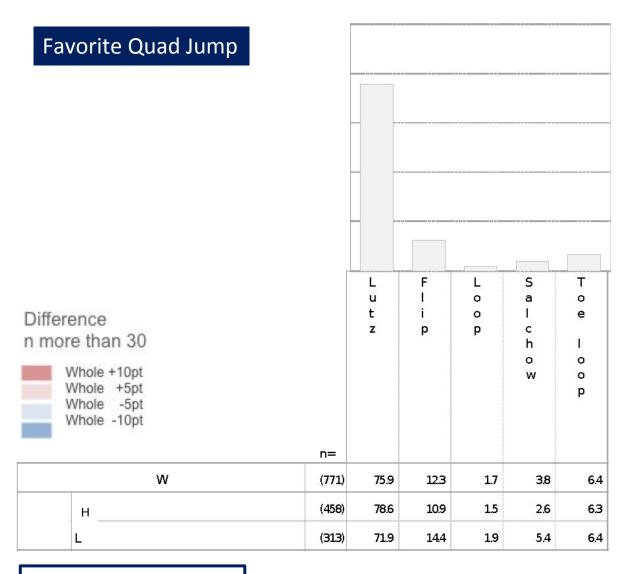

#### Which next competition/show will you see Nathan in?

70% of Heavy fans plan to see Saitama World championships in 2019! And many fans would like to go to see the competitions/shows in the US.

4Lz is fans' favorite

4Lz is fans' favorite